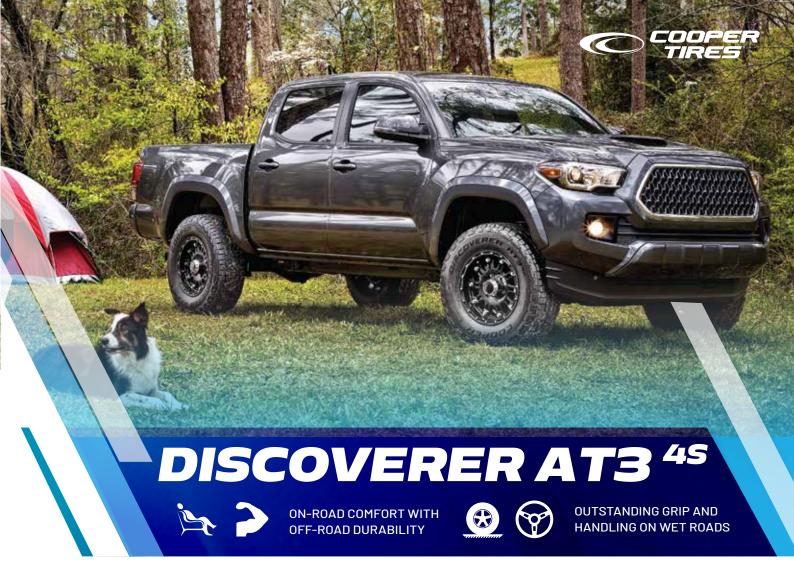

## **WORLD EXPLORERS**

Regardless of the weather and road conditions, Cooper Discoverer AT3<sup>4S</sup> with Adaptive Traction Technology is the perfect tire for the world of explorers

## ON-ROAD COMFORT WITH OFF-ROAD DURABILITY

Snow-Groove<sup>™</sup> Technology
Saw-tooth design traps snow in the tread to provide superior traction on snow

## OUTSTANDING GRIP AND HANDLING ON WET ROADS

Secure-Grip All-Terrain Design 5-rib all-terrain pattern provides greater off-road driving capability with improved traction for wet and dry roads

Micro-Gauge Zigzag Sipes
Smaller gauge biting grooves
(sipes) in all tread blocks
provide increased vehicle
stability and control, while
reducing stone retention and
driling. Zigzags create more
biting edges for optimal wet/
dry traction