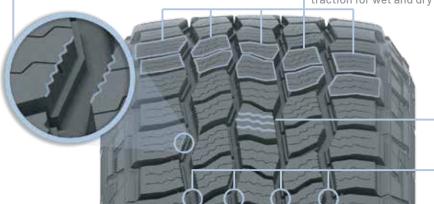

## ON-ROAD COMFORT WITH OFF-ROAD DURABILITY

Snow-Groove<sup>™</sup> Technology
Saw-tooth design traps snow in the tread to provide superior traction on snow

## OUTSTANDING GRIP AND HANDLING ON WET ROADS

Secure-Grip All-Terrain Design 5-rib all-terrain pattern provides greater off-road driving capability with improved traction for wet and dry roads

Micro-Gauge Zigzag Sipes
Smaller gauge biting grooves
(sipes) in all tread blocks
provide increased vehicle
stability and control, while
reducing stone retention and
driling. Zigzags create more
biting edges for optimal wet/
dry traction

**Aqua Vac Channels**Prevent hydroplaning with deep center channels